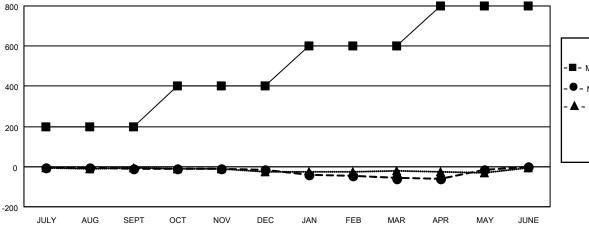

## District 22 B

|                       | Cluk          | os        |               |                       | Men                    | nbers                   |                                                    |
|-----------------------|---------------|-----------|---------------|-----------------------|------------------------|-------------------------|----------------------------------------------------|
| RESULTS FOR 2020-2021 |               |           |               | RESULTS FOR 2020-2021 |                        |                         |                                                    |
| QUARTER               | NEW CLUB GOAL | NEW CLUBS | DROPPED CLUBS | QUARTER MEMB          | BER GROWTH NET<br>GOAL | MEMBER GROWTH<br>ACTUAL | DROPPED<br>MEMBERS ACTUAL<br>(including transfers) |
| JULY/AUG/SEPT         | 1             | 0         | 0             | JULY/AUG/SEPT         | 200                    | 10                      | 22                                                 |
| OCT/NOV/DEC           | 1             | 0         | 0             | OCT/NOV/DEC           | 200                    | 16                      | 20                                                 |
| JAN/FEB/MAR           | 1             | 0         | 0             | JAN/FEB/MAR           | 200                    | 16                      | 53                                                 |
| APR/MAY/JUNE          | 1             | 1         | 0             | APR/MAY/JUNE          | 200                    | 61                      | 18                                                 |

| <b>-</b> | MEMBER | GROWTH | NET | GOAL |
|----------|--------|--------|-----|------|
|          |        |        |     |      |

MEMBER GROWTH ACTUAL

▲ - LAST YEAR MEMBERSHIP ACTUAL

Results as of: 5/31/2021